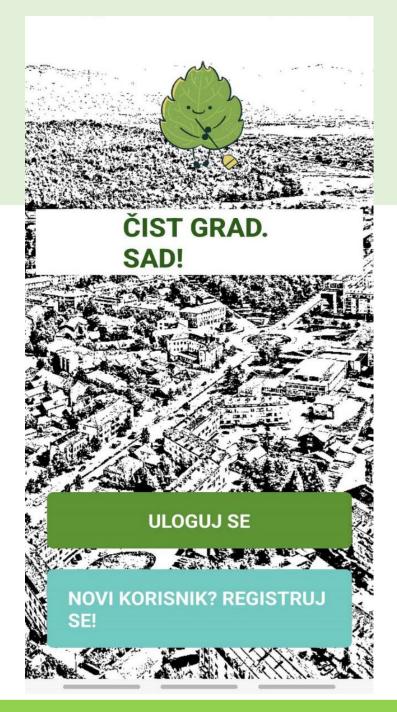

Citizens are reluctant to publicly report violators.

We will make a mobile application available to everyone. With two clicks, they will be able to report what they don't like, and the services will have to respond within 24/48 hours