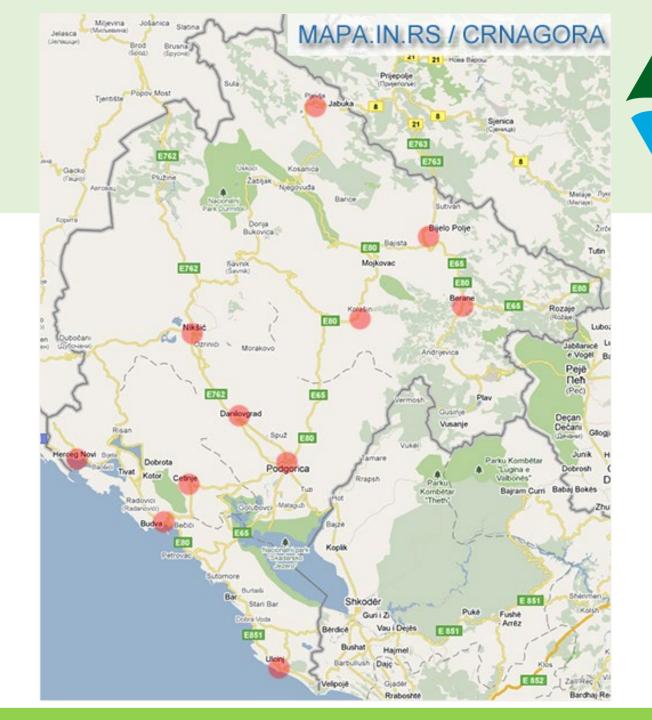

Citizens are reluctant to publicly report violators.

We will make a mobile application available to everyone. With two clicks, they will be able to report what they don't like, and the services will have to respond within 24/48 hours